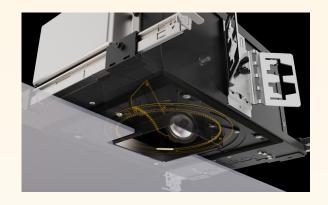

#### **Optimized Centerbeam Optics**

Beam translates through the center of the aperture at the ceiling plane, reducing the amount of light on the trim and resulting in quiet, glare-free apertures.

#### Acu-Aim<sup>™</sup> Precision Aiming

Aculux delivers a smooth, effortless aiming session. The precision geared aiming provides 45° vertical adjustment and 370° rotation. The optimized center-beam optics results in highly efficient, low brightness apertures absent of glare or flash.

#### **Exceptional Glare Control**

AX series delivers exceptionally quiet ceilings by employing an industry best 45° visual cutoff to source and source image, regardless of distribution or trim specified.