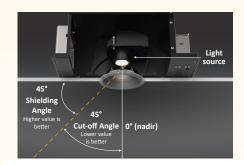

#### **Exceptional Glare Control**

AX series delivers exceptionally quiet ceilings by employing an industry best 45° visual cutoff to source and source image, regardless of distribution or trim specified.