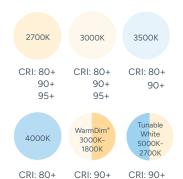

tation. The optimized center-beam optics results in highly efficient, low brightness apertures absent of glare or flash.



#### **Exceptional Glare Control**

AX series delivers exceptionally quiet ceilings by employing an industry best 45° visual cutoff to source and source image, regardless of distribution or trim specified.



# Comprehensive 3" LED Family Offering

Available in Round and Square apertures in (Adjustable, Downlight, and Wall Wash) New Construction and Remodel luminaires.

#### **Housing Options**



Regular Non-ICAT | ICAT | CP

Only 3-1/2" depth above ceiling



Low Profile Non-ICAT | ICAT | CP



Remodel Non-IC

#### **Function**

Adjustable Downlight
Accent and Wall Wash



Delivered Lumens 600 | 800 | 1200 | 1500 2000 | 2500 | 3000

#### **Color Temperature**

90+



#### Beam Spreads



#### **Options**

- · Chicago Plenum
- IC Air-Tight
- Wet Location
- Integrated Emergency Battery Back Up





### Indisputably Stunning

Aculux 3" luminaires offer the industry's broadest trim offering. They are available in round and square apertures, for downlighting, adjustable accent, or wall wash applications. The Aculux 3" family is available in flanged or flangeless for gypsum, stone, or tile ceilings.

# Downlight

Parabolic Cone

3DH Hyperbolic Cone

3DBV **Bevel** 

3DPIN 1-1/4" Pinhole 1-3/4" Pinhole

3SQD Parabolic Reflector

3SQDBV Bevel







3AC20











Adjustable Accent



3АС 0-45° Angle Cut 0-20° Angle Cut





3SQAPIN

3ABV

1-1/4" Pinhole 1-3/4" Pinhole

3APIN, 3APINLG

















3WW Lensed WW



3SQWW Lensed WW













Clear Dif