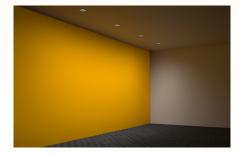

#### Superior Wall Wash Uniformity

Newly redesigned asymmetric lensed wall wash luminaire, delivers exceptional uniformity ceiling to floor.

### Indisputably Stunning

Aculux 3" luminaires offer the industry's broadest trim offering. They are available in round and square apertures, for downlighting, adjustable accent, or wall wash applications. The Aculux 3" family is available in flanged or flangeless for gypsum, stone, or tile ceilings.