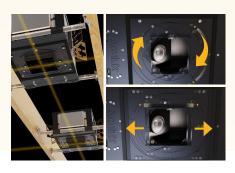

#### Tru-Line™ Precision Installation

A precise design starts with a precise installation. The patented Pro-VI™ bar hangers, coupled with patented +/-1/2" aperture translation and +/- 45° aperture rotation makes perfect fixture to fixture alignment achievable.

#### Acu-Aim<sup>™</sup> Precision Aiming

Aculux delivers a smooth, effortless aiming session. The precision geared aiming provides 45° vertical adjustment and 370° rotation. The optimized center-beam optics results in highly efficient, low brightness apertures absent of glare or flash.