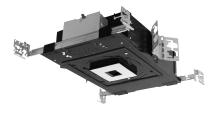

#### Tru-Line™ Precision Installation

A precise design starts with a precise installation. The patented Pro-VI™ bar hangers, coupled with patented +/-1/2" aperture translation and +/- 45° aperture rotation makes perfect fixture to fixture alignment achievable.

#### **Housing Options**

Regular Non-ICAT | ICAT | CP

Only 3-1/2" depth above ceiling

Low Profile Non-ICAT | ICAT | CP

Remodel Non-IC