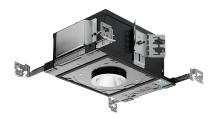

#### Tru-Line™ Precision Installation

A precise design starts with a precise installation. The patented Pro-VI™ bar hangers, coupled with patented +/-1/2" aperture translation and +/- 45° aperture rotation makes perfect fixture to fixture alignment achievable.

#### **Housing Options**

Regular Non-ICAT | ICAT | CP

Only 3-1/2" depth above ceiling

Low Profile Non-ICAT | ICAT | CP

Remodel Non-IC