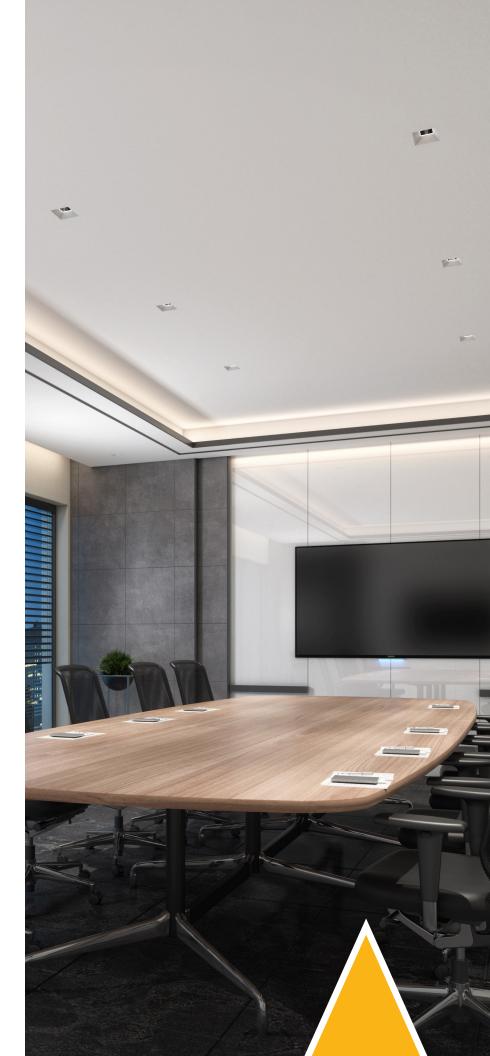

## Aculux® AX3: Ultimate Elegance

Aculux 3-inch precision recessed luminaires feature a rare combination of lighting power, precision aiming, and proprietary optics delivering quiet, best-in-class performance. The AX3 from Aculux is the only 3-inch aperture capable of delivering up to 3000 lumens and 32,000 centerbeam candlepower in a full range of downlighting, adjustable accent, and wall wash applications. Remaining discreet and inconspicuous, the AX3 creates the kind of ambiance uncompromising designers seek.

### Indisputably Stunning

Aculux 3" luminaires offer the industry's broadest trim offering. They are available in round and square apertures, for downlighting, adjustable accent, or wall wash applications. The Aculux 3" family is available in flanged or flangeless for gypsum, stone, or tile ceilings.

#### Aculux is precision defined...

Aculux precision luminaires have a welldeserved reputation for quality and innovation in the world of architectural lighting. They were among the first to offer discreet LED recessed adjustables featuring precision geared aiming and field interchangeable optics. Aculux precision recessed luminaires have always led the industry, delivering the highest center beam candlepower and lumens from smaller apertures while maintaining quiet ceilings that blend seamlessly into the architecture. Designed and engineered specifically for residential, hospitality, and corporate interiors, Aculux provides a touch of elegance and sophistication that lights up a room.