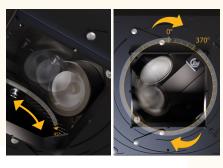

#### Acu-Aim<sup>™</sup> Precision Aiming

Aculux delivers a smooth, effortless aiming session. The precision geared aiming provides 45° vertical adjustment and 370° rotation. The optimized center-beam optics results in highly efficient, low brightness apertures absent of glare or flash.