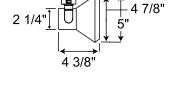

## Line Voltage PAR30

| Catalog Number | Finish         | Lamp      |  |
|----------------|----------------|-----------|--|
| R552 WH        | White          | 75W PAR30 |  |
| R552 BL        | Black          | 75W PAR30 |  |
| R552 BZ        | Painted Bronze | 75W PAR30 |  |
| R552 SC        | Satin Chrome   | 75W PAR30 |  |