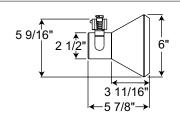

## Line Voltage PAR38

| Catalog Number | Finish | Lamp       |  |
|----------------|--------|------------|--|
| R550 WH        | White  | 120W PAR38 |  |
| R550 BL        | Black  | 120W PAR38 |  |