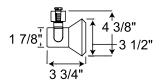

## Line Voltage PAR20

| Catalog Number | Finish         | Lamp      |  |
|----------------|----------------|-----------|--|
| R551 WH        | White          | 50W PAR20 |  |
| R551 BL        | Black          | 50W PAR20 |  |
| R551 BZ        | Painted Bronze | 50W PAR20 |  |
| R551 SC        | Satin Chrome   | 50W PAR20 |  |