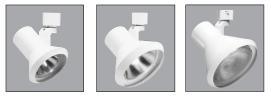

## **TRAC-LITES FLARED STEP SERIES** R550, R551 and R552

D2.1.6

## **PRODUCT DESCRIPTION**

Construction Drawn steel housing.

Socket Medium base porcelain socket with nickel plated copper screw shell.

Aiming 90° vertical aiming capability and 358° rotation.

Adapter Copper alloy contacts provide precise spring action • True, positive electrical ground • On/off switch included • Patented embossed polarity arrows on bottom of adapter • Spring-loaded locking latch with embossed polarity arrows secures trac light to trac • Compatible with both Trac-Lites and Trac-Master Trac • "Pull-up" contact to up position for use on Trac-Master two-circuit trac.