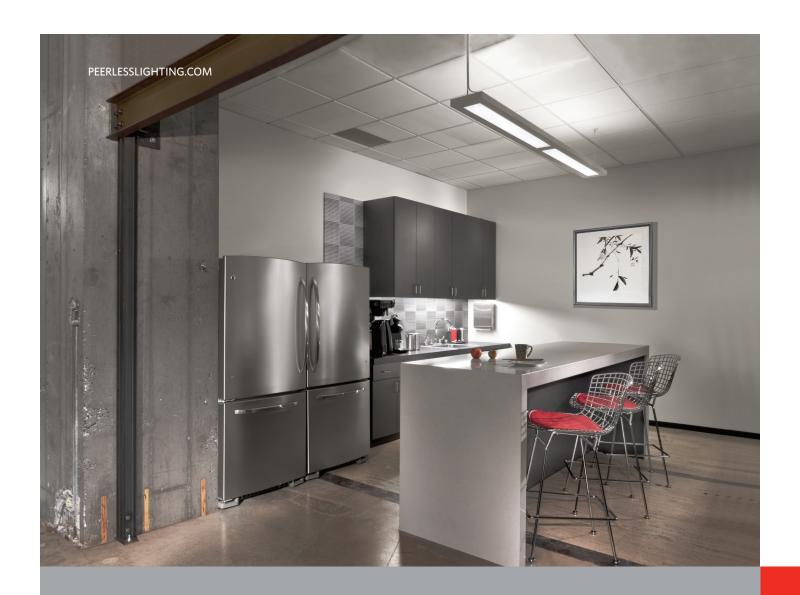

## Bruno Tunable White

Simply designed form and broadly befitting -Bruno LED's minimalistic form and function is nLight enabled and features Tunable White made possible with nTune Technology

## Bruno Tunable White

Inspired by Mies van der Rohe, Bruno suspended and wall luminaires follow the minimalist master's philosophy of Less is More. Less adornment. More advancement. Less excess. More excellence. Now available in Tunable White. Bruno delivers stellar performance and quality illumination from a low-profile form. Option rich, making it well-suited for an endless amount of applications.