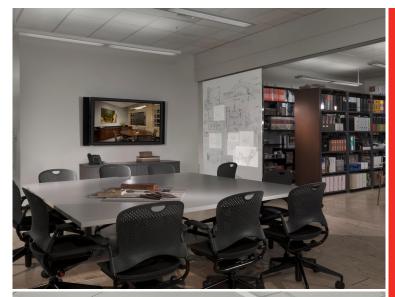

## **Mainstream Dynamic Tunable White**

Mainstream Dynamic brings exciting features once reserved for niche applications into everyday lighting systems. The Tunable White feature allows designers to include white light into their scenes—matching the optimal light for different activities or to complement colors or materials within a visual environment. When Tunable White is deployed on our nLight controls network, we call it nTune. This allows nLight to control lighting color temperature on the same network that manages motion detection, daylight harvesting and dimming. Customers can build a system of controls and luminaires that work seamlessly together.

## nLight natively supports Tunable White through nTune luminaires

- Simple plug & play installation by utilizing the nLight network and all nLight devices that are available today
- Adjust to any CCT in the Productivity Range 3000K-5000K or Rhythm Range 2700K-6500K
- Customize your application with SensorView<sup>™</sup>
- Available WallPod Options for custom button naming and out-of-box tunable white control