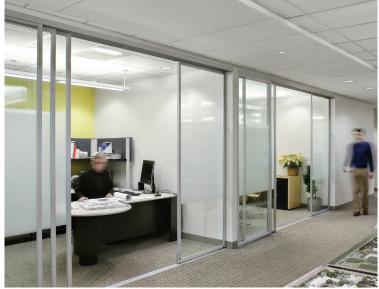

## **Mainstream Dynamic Tunable White**

Mainstream Dynamic brings exciting features once reserved for niche applications into everyday lighting systems. The Tunable White feature allows designers to include white light into their scenes—matching the optimal light for different activities or to complement colors or materials within a visual environment. When Tunable White is deployed on our nLight controls network, we call it nTune. This allows nLight to control lighting color temperature on the same network that manages motion detection, daylight harvesting and dimming. Customers can build a system of controls and luminaires that work seamlessly together.

## nLight natively supports Tunable White through nTune luminaires

- Simple plug & play installation by utilizing the nLight network and all nLight devices that are available today
- Adjust to any CCT in the Productivity Range 3000K-5000K or Rhythm Range 2700K-6500K
- Customize your application with SensorView<sup>™</sup>
- Available WallPod Options for custom button naming and out-of-box tunable white control