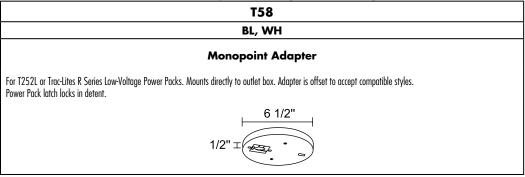

|  |  |
|  | Slope Ceiling Adapter                                                                                                                                                         |  |  |
|  | Attaches to trac, permitting Trac-Master or Trac-Lites Trac fixtures with <u>standard size</u> trac adapter to be hung vertically from sloped ceiling. 90° maximum adjustable |  |  |
|  | 4 3/4" max.                                                                                                                                                                   |  |  |

#### T252L, R Series Low Voltage Monopoint Adapters Example: T58 BL



# TRAC-MASTER® Mounting Accessories MONOPOINTS and SPECIAL MOUNTINGS

D1.2.0

| Low Voltage Extension Wands Examples: TWL 12IN BL, TWLED 18IN WH                |                                                                                                                                                                |  |
|---------------------------------------------------------------------------------|----------------------------------------------------------------------------------------------------------------------------------------------------------------|--|
| TWL12                                                                           | TWLED