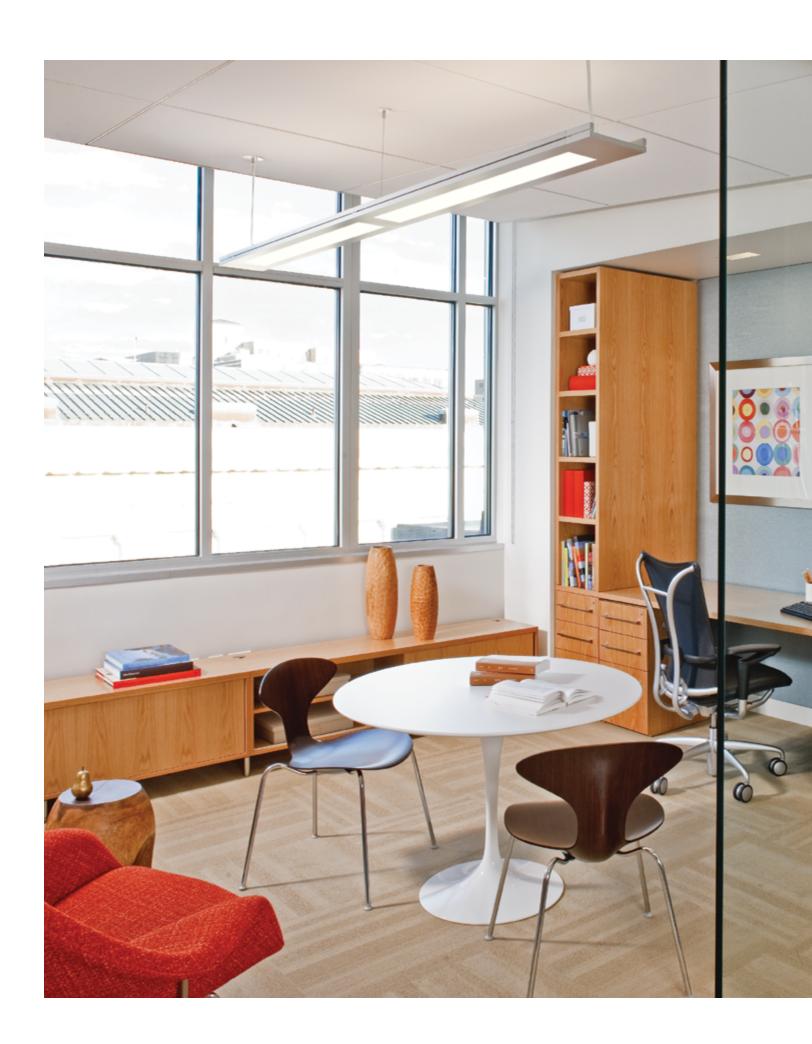

#### **Redefining the Possibilities**

The Lightedge LED offers unparalleled aesthetics combined with superior performance and future-proof options, ideal for commercial office and modern education applications. Inspiring new design possibilities for your space, the Lightedge LED enhances the environments where people work and learn.

# The Intersection of Science, Visual Appeal, and Precision Illumination

The Lightedge LED blends strong design integrity with visual appeal using the band effect developed by Ernst Mach. The shadowed cut out design using the reflected light off the ceiling allow the twin edges to appear brighter, creating our unique edge of light.