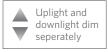

# **Powerful Dimming Control**

The dual dimming option allows you to dim the uplight and downlight separately. Dual dimming provides the ability to create different moods to enhance the space, increasing the design possibilities for your application.