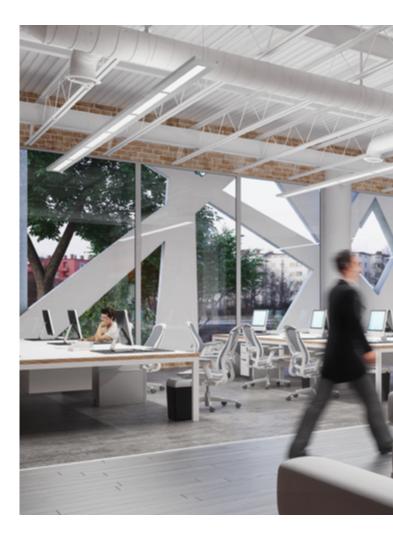

# **Powerful Dimming Control**

The dual dimming option allows you to dim the uplight and downlight separately. Dual dimming provides the ability to create different moods to enhance the space, increasing the design possibilities for your application.

## nLight®

The nLight networked digital lighting control system is easy to use, easy to install and saves energy. Using only standard CAT-5e cable, nLight networks together occupancy sensors, wall stations, and digital LED luminaires to create a digital lighting system with unmatched flexibility. nLight easily scales from one room to an entire campus to create a lighting control solution that's perfect for your space.