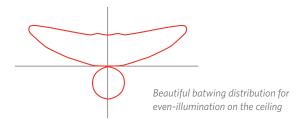

# The Intersection of Science, Visual Appeal, and Precision Illumination

The Lightedge LED blends strong design integrity with visual appeal using the band effect developed by Ernst Mach. The shadowed cut out design using the reflected light off the ceiling allow the twin edges to appear brighter, creating our unique edge of light.