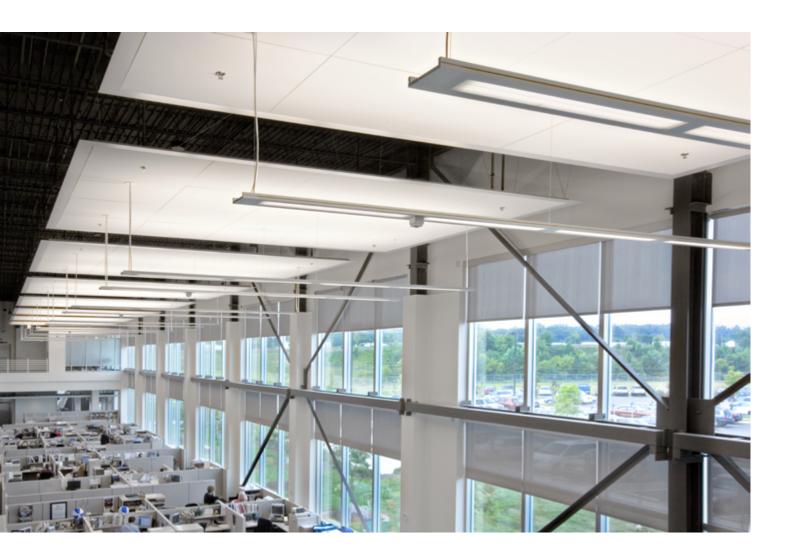

# Refined Beauty, the Lightedge LED.

#### **Redefining the Possibilities**

The Lightedge LED offers unparalleled aesthetics combined with superior performance and future-proof options, ideal for commercial office and modern education applications. Inspiring new design possibilities for your space, the Lightedge LED enhances the environments where people work and learn.

# The Intersection of Science, Visual Appeal, and Precision Illumination

The Lightedge LED blends strong design integrity with visual appeal using the band effect developed by Ernst Mach. The shadowed cut out design using the reflected light off the ceiling allow the twin edges to appear brighter, creating our unique edge of light.