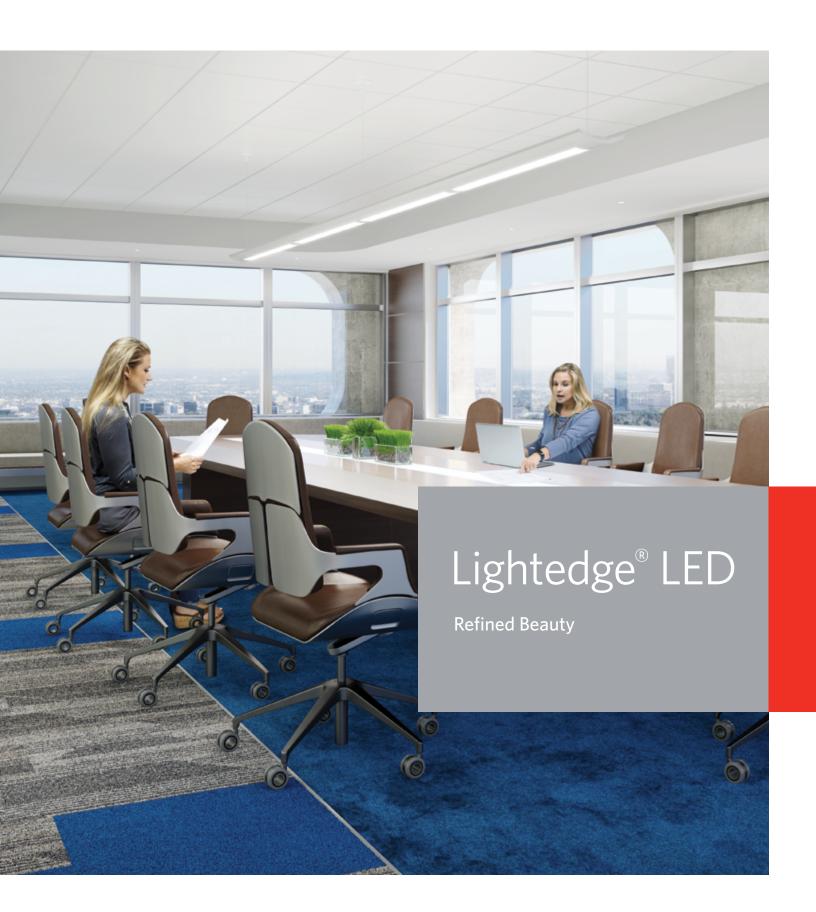

# Refined Beauty, the Lightedge LED.

#### **Redefining the Possibilities**

The Lightedge LED offers unparalleled aesthetics combined with superior performance and future-proof options, ideal for commercial office and modern education applications. Inspiring new design possibilities for your space, the Lightedge LED enhances the environments where people work and learn.

# The Intersection of Science, Visual Appeal, and Precision Illumination

The Lightedge LED blends strong design integrity with visual appeal using the band effect developed by Ernst Mach. The shadowed cut out design using the reflected light off the ceiling allow the twin edges to appear brighter, creating our unique edge of light.