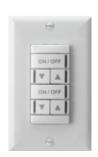

# **Powerful Dimming Control**

The dual dimming option allows you to dim the uplight and downlight separately. Dual dimming provides the ability to create different moods to enhance the space, increasing the design possibilities for your application.

## nLight®

The nLight networked digital lighting control system is easy to use, easy to install and saves energy. Using only standard CAT-5e cable, nLight networks together occupancy sensors, wall stations, and digital LED luminaires to create a digital lighting system with unmatched flexibility. nLight easily scales from one room to an entire campus to create a lighting control solution that's perfect for your space.

### nLight® AIR

nLight AIR is a simple wireless lighting control solution complete with Acuity Brands LED fixtures with embedded smart sensor and wireless nLight AIR wall switches. nLight AIR allows you to confidently and quickly finish the job and move on to the next one with an easy to install wireless lighting control solution – fewer devices, no wires! A perfect solution for renovations where running wires can be time consuming. Start-up is streamlined with the CL**AIR**ITY™ app.