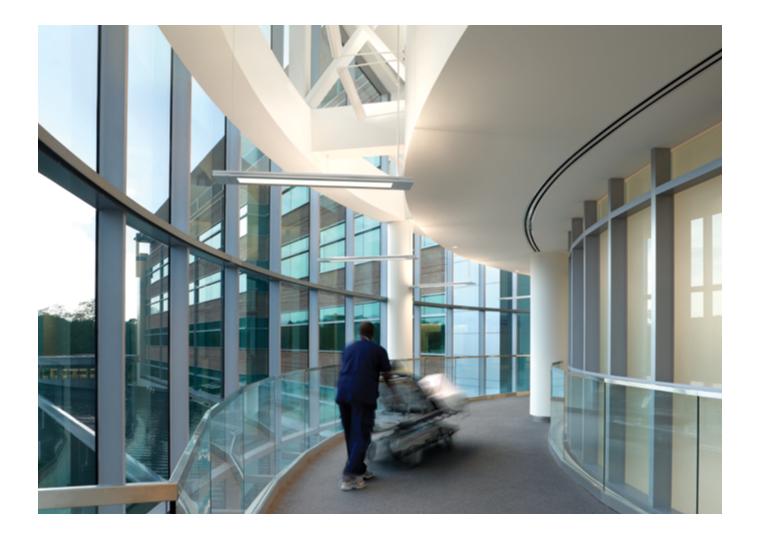

#### **Redefining the Possibilities**

The Lightedge LED offers unparalleled aesthetics combined with superior performance and future-proof options, ideal for commercial office and modern education applications. Inspiring new design possibilities for your space, the Lightedge LED enhances the environments where people work and learn.

# The Intersection of Science, Visual Appeal, and Precision Illumination

The Lightedge LED blends strong design integrity with visual appeal using the band effect developed by Ernst Mach. The shadowed cut out design using the reflected light off the ceiling allow the twin edges to appear brighter, creating our unique edge of light.