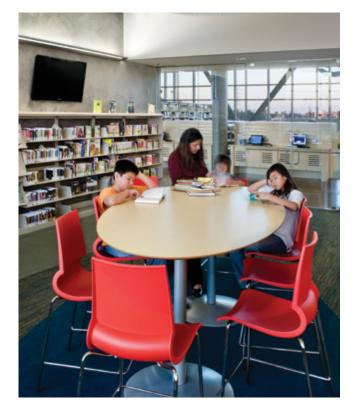

#### **Redefining the Possibilities**

The Lightedge LED offers unparalleled aesthetics combined with superior performance and future-proof options, ideal for commercial office and modern education applications. Inspiring new design possibilities for your space, the Lightedge LED enhances the environments where people work and learn.

# The Intersection of Science, Visual Appeal, and Precision Illumination

The Lightedge LED blends strong design integrity with visual appeal using the band effect developed by Ernst Mach. The shadowed cut out design using the reflected light off the ceiling allow the twin edges to appear brighter, creating our unique edge of light.