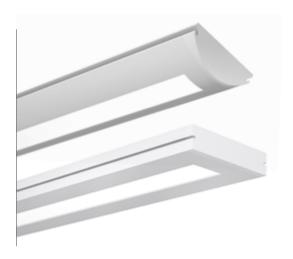

# The Intersection of Science, Visual Appeal, and Precision Illumination

The Lightedge LED blends strong design integrity with visual appeal using the band effect developed by Ernst Mach. The shadowed cut out design using the reflected light off the ceiling allow the twin edges to appear brighter, creating our unique edge of light.

#### **Superior Performance**

The eldoLED® driver delivers smooth and flicker-free deep dimming performance to dark. Peerless continues to set the benchmark in optical design using our Softshine™ lens to create a visually comfortable environment.