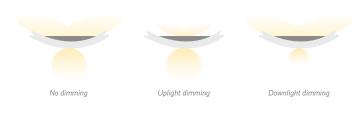

# **Powerful Dimming Control**

The dual dimming option allows you to dim the uplight and downlight separately. Dual dimming provides the ability to create different moods to enhance the space, increasing the design possibilities for your application.