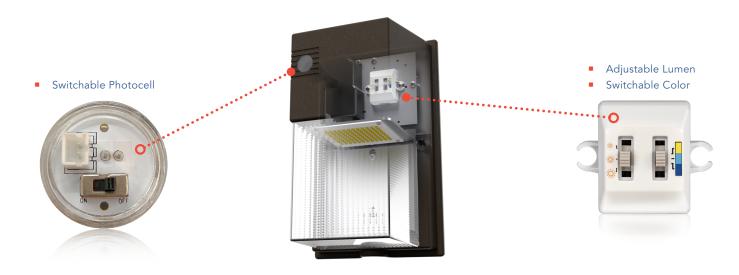

# Classic Appearance. Modern Features.

TWS LED wall packs offer a traditional shape you've grown accustomed to, coupled with the technology you need. Featuring adjustable lumen output, color switching and a switchable photocell, TWS LED wall packs allow for customized solutions to meet the unique requirements of each job site with 18 configurations in one product!

### **Choose Your Options On the Fly**

The TWS LED wall packs include three adjustable lumen settings, three switchable color temperatures, and a switchable photocell to provide superior flexibility for project-specific customization that is easy to adjust on location.