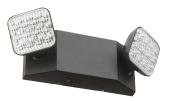

## Traditional Form and Reliable Performance

The EU2C by Lithonia Lighting® is a dual lamp head LED emergency light. It is ideal for lighting the path-of-egress in applications such as stairways, hallways and other small spaces at lower mounting heights.