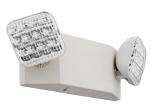

## Traditional Form and Reliable Performance

The EU2C by Lithonia Lighting® is a dual lamp head LED emergency light. It is ideal for lighting the path-of-egress in applications such as stairways, hallways and other small spaces at lower mounting heights.