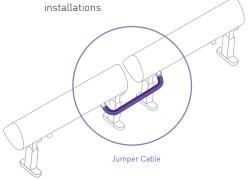

# Continuous Run Configuration

IP rated quick connect jumper allows for efficient end to end continuous run