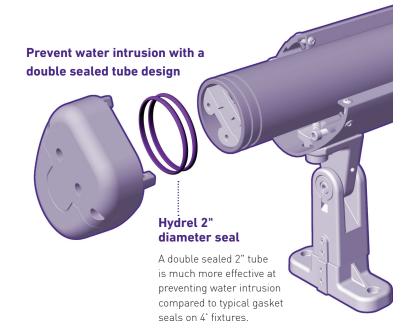

eal tool for elevating nighttime experiences.

### **Best Performance and Efficiency in its category**

2000 LMF (nominal lumens / ft) High Efficiency 134 LPW

• Typical competitors are 1000 LMF and less than 901 PW)

### Do More with Less

2x the performance: Hydrel 2ft fixtures provide the performance of competitive 4ft fixtures

- Use fewer 4' fixtures
- · Use 2' fixtures instead of 4' fixtures
- Illuminate areas not possible with other fixtures
- Smaller fixtures and footprint

### Fewer Feet = Reduced Cost



Two 4' competitors (8000 lumens)



Two 2' Hydrel 4750 (8000 Lumens)



Hydrel 4750L up to 134 LPW

Typical floods 70-90 LPW



# Ratings IP67 2700K-6500K













### **Distributions**

5 distributions available in individual and continuous run configurations

















# Continuous Run Configuration

IP rated quick connect jumper allows for efficient end to end continuous run



### **Mounting Options**

# JB4750L Junction Box MS12 Mounting Spike MS12\* Mounting 12"- 48" in 6" increments

### **Wall Mounting**