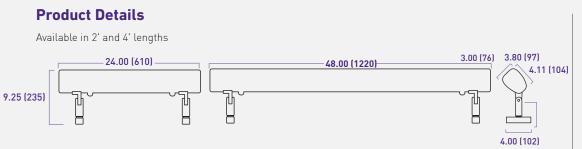

challenging outdoor applications delivering high performance and efficacy. Complete with Static White, Tunable White and RGBW options, the 4750L is an ideal tool for elevating nighttime experiences.

### **Best Performance and Efficiency in its category**

2000 LMF (nominal lumens / ft) High Efficiency 134 LPW

• Typical competitors are 1000 LMF and less than 901 PW)

### Do More with Less

2x the performance: Hydrel 2ft fixtures provide the performance of competitive 4ft fixtures

- Use fewer 4' fixtures
- · Use 2' fixtures instead of 4' fixtures
- Illuminate areas not possible with other fixtures
- Smaller fixtures and footprint

### Fewer Feet = Reduced Cost



Two 4' competitors (8000 lumens)



Two 2' Hydrel 4750 (8000 Lumens)



Hydrel 4750L up to 134 LPW

Typical floods 70-90 LPW



# Ratings IP67 2700K-6500K













### **Distributions**

5 distributions available in individual and continuous run configurations

















# Continuous Run Configuration

IP rated quick connect jumper allows for efficient end to end continuous run



### **Mounting Options**

# JB4750L Junction Box MS12 Mounting Spike MS12\* Mounting 12"- 48" in 6" increments

### **Wall Mounting**