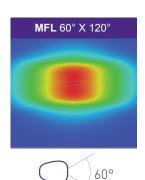

### **Distributions**

5 distributions available in individual and continuous run configurations