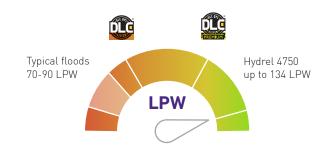

### **Best Performance and Efficiency in its category**

2000 LMF (nominal lumens / ft) High Efficiency 134 LPW

• Typical competitors are 1000 LMF and less than 901 PW)

### Fewer Feet = Reduced Cost

Two 4' competitors (8000 lumens)

Two 2' Hydrel 4750 (8000 Lumens)

Hydrel 4750L up to 134 LPW

Typical floods 70-90 LPW