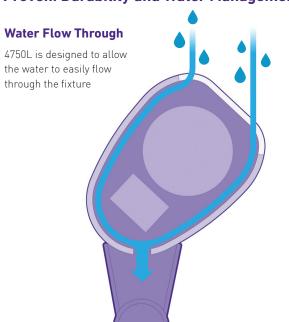

## Hydrel 4750L Empowering Exceptional Lighting Experiences

The 4750L is designed for challenging outdoor applications delivering high performance and efficacy. Complete with Static White, Tunable White and RGBW options, the 4750L is an ideal tool for elevating nighttime experiences.