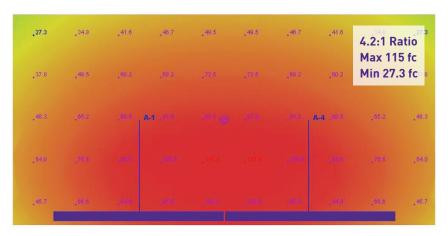

### Do More with Less

2x the performance: Hydrel 2ft fixtures provide the performance of competitive 4ft fixtures

- Use fewer 4' fixtures
- · Use 2' fixtures instead of 4' fixtures
- Illuminate areas not possible with other fixtures
- Smaller fixtures and footprint

### Fewer Feet = Reduced Cost

Two 4' competitors (8000 lumens)

Two 2' Hydrel 4750 (8000 Lumens)

Hydrel 4750L up to 134 LPW

Typical floods 70-90 LPW