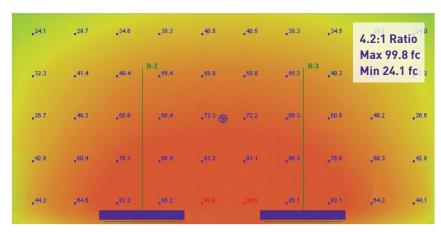

### Do More with Less

2x the performance: Hydrel 2ft fixtures provide the performance of competitive 4ft fixtures

- Use fewer 4' fixtures
- · Use 2' fixtures instead of 4' fixtures
- Illuminate areas not possible with other fixtures
- Smaller fixtures and footprint

### Fewer Feet = Reduced Cost

Two 4' competitors (8000 lumens)

Two 2' Hydrel 4750 (8000 Lumens)

Hydrel 4750L up to 134 LPW

Typical floods 70-90 LPW