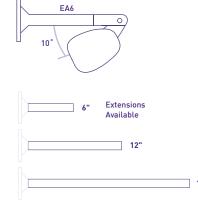

erformance: Hydrel 2ft fixtures provide the performance of competitive 4ft fixtures

- Use fewer 4' fixtures
- · Use 2' fixtures instead of 4' fixtures
- Illuminate areas not possible with other fixtures
- Smaller fixtures and footprint

### Fewer Feet = Reduced Cost



Two 4' competitors (8000 lumens)



Two 2' Hydrel 4750 (8000 Lumens)



Hydrel 4750L up to 134 LPW

Typical floods 70-90 LPW



# Ratings IP67 2700K-6500K













### **Distributions**

5 distributions available in individual and continuous run configurations

















# Continuous Run Configuration

IP rated quick connect jumper allows for efficient end to end continuous run



### **Mounting Options**

# JB4750L Junction Box MS12 Mounting Spike MS12\* Mounting 12"- 48" in 6" increments

### **Wall Mounting**