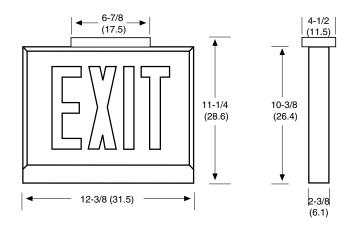

### **LXC EXIT & STAIR**

Length: 12-3/8 (31.5) Depth: 4-1/2 (11.5) Height: 11-1/4 (28.6) Shipping Weight: 7.8 lbs

All dimensions are inches (centimeters) unless otherwise indicated.

ORDERING INFORMATION

Lead times will vary depending on options selected. Consult with your sales representative.

# MOUNTING

All dimensions are inches (centimeters). EXIT and STAIR use same housing.