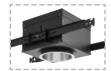

## EVO MRI DOWNLIGHT

EVO round MRI downlight (Series: EVO4M, EVO6M) / Im/W: Up to 106.9

EVO square MRI downlight (Series: EVO4SQM, EVO6SQM) / Im/W: Up to 106.9

## EVO MRI SYSTEM OVERVIEW

- 100% non-ferromagnetic construction enables safe installation and operation in MRI machine rooms. Remote driver systems power and control the system, while EMI filters support distortion and artifact-free scanning
- Smooth, flicker-free eldoLED® dimming enables patient comfort during imaging procedures
- Unsurpassed system efficacies exceed Energy Star® criteria
- System longevity results in minimal maintenance and zero clinical disruptions
- Lumen and distribution options optimize spacing for both lighting intensity and energy efficiency
- Round or square apertures, 4" or 6", with multiple reflector colors, finishes, and sealed lens options for infection control
- Simple, plug-and-play nLight® controls integration facilitates up to two zones of control in the MRI suites, allowing users to dial in the right light levels for patient, equipment and screen observation from the control room, as well as patient comfort within the imaging suite
- Configurations support A+ Certified Solutions

4" square

4" round

6" square

6" round

Driver Box

Driver Box with nLight

Round Flush\*

Square Regressed\*