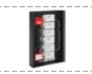

## EVO MRI SYSTEM OVERVIEW

- 100% non-ferromagnetic construction enables safe installation and operation in MRI machine rooms. Remote driver systems power and control the system, while EMI filters support distortion and artifact-free scanning
- Smooth, flicker-free eldoLED® dimming enables patient comfort during imaging procedures
- Unsurpassed system efficacies exceed Energy Star® criteria
- System longevity results in minimal maintenance and zero clinical disruptions
- Lumen and distribution options optimize spacing for both lighting intensity and energy efficiency
- Round or square apertures, 4" or 6", with multiple reflector colors, finishes, and sealed lens options for infection control
- Simple, plug-and-play nLight® controls integration facilitates up to two zones of control in the MRI suites, allowing users to dial in the right light levels for patient, equipment and screen observation from the control room, as well as patient comfort within the imaging suite
- Configurations support A+ Certified Solutions

4" square

4" round

6" square

6" round

Driver Box

Driver Box with nLight

Round Flush\*

Square Regressed\*