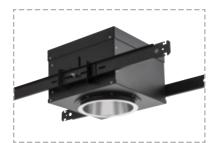

## EVO MRI SYSTEM OVERVIEW

- 100% non-ferromagnetic construction enables safe installation and operation in MRI machine rooms. Remote driver systems power and control the system, while EMI filters support distortion and artifact-free scanning
- Smooth, flicker-free eldoLED® dimming enables patient comfort during imaging procedures
- Unsurpassed system efficacies exceed Energy Star® criteria
- System longevity results in minimal maintenance and zero clinical disruptions
- Lumen and distribution options optimize spacing for both lighting intensity and energy efficiency
- Round or square apertures, 4" or 6", with multiple reflector colors, finishes, and sealed lens options for infection control
- Simple, plug-and-play nLight® controls integration facilitates up to two zones of control in the MRI suites, allowing users to dial in the right light levels for patient, equipment and screen observation from the control room, as well as patient comfort within the imaging suite
- Configurations support A+ Certified Solutions

4" square

4" round

6" square

6" round

Driver Box

Driver Box with nLight

Round Flush\*

Square Regressed\*