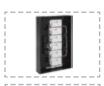

## EVO MRI SYSTEM OVERVIEW

- 100% non-ferromagnetic construction enables safe installation and operation in MRI machine rooms. Remote driver systems power and control the system, while EMI filters support distortion and artifact-free scanning
- Smooth, flicker-free eldoLED® dimming enables patient comfort during imaging procedures
- Unsurpassed system efficacies exceed Energy Star® criteria
- System longevity results in minimal maintenance and zero clinical disruptions
- Lumen and distribution options optimize spacing for both lighting intensity and energy efficiency
- Round or square apertures, 4" or 6", with multiple reflector colors, finishes, and sealed lens options for infection control
- Simple, plug-and-play nLight® controls integration facilitates up to two zones of control in the MRI suites, allowing users to dial in the right light levels for patient, equipment and screen observation from the control room, as well as patient comfort within the imaging suite
- Configurations support A+ Certified Solutions

4" square

4" round

6" square

6" round

Driver Box

Driver Box with nLight

Round Flush\*

Square Regressed\*