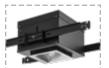

## EVO MRI DOWNLIGHT

EVO round MRI downlight (Series: EVO4M, EVO6M) / Im/W: Up to 106.9

EVO square MRI downlight (Series: EVO4SQM, EVO6SQM) / Im/W: Up to 106.9

## EVO MRI SYSTEM OVERVIEW

- 100% non-ferromagnetic construction enables safe installation and operation in MRI machine rooms. Remote driver systems power and control the system, while EMI filters support distortion and artifact-free scanning
- Smooth, flicker-free eldoLED® dimming enables patient comfort during imaging procedures
- Unsurpassed system efficacies exceed Energy Star® criteria
- System longevity results in minimal maintenance and zero clinical disruptions
- Lumen and distribution options optimize spacing for both lighting intensity and energy efficiency
- Round or square apertures, 4" or 6", with multiple reflector colors, finishes, and sealed lens options for infection control
- Simple, plug-and-play nLight® controls integration facilitates up to two zones of control in the MRI suites, allowing users to dial in the right light levels for patient, equipment and screen observation from the control room, as well as patient comfort within the imaging suite
- Configurations support A+ Certified Solutions

4" square

4" round

6" square

6" round

Driver Box

Driver Box with nLight

Round Flush\*

Square Regressed\*