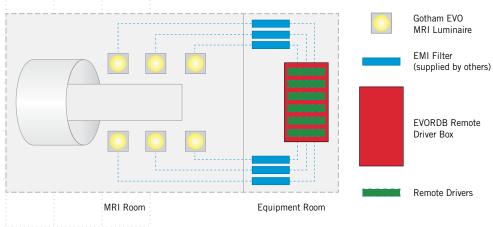

## EVO MRI SYSTEM OVERVIEW

- 100% non-ferromagnetic construction enables safe installation and operation in MRI machine rooms. Remote driver systems power and control the system, while EMI filters support distortion and artifact-free scanning
- Smooth, flicker-free eldoLED® dimming enables patient comfort during imaging procedures
- Unsurpassed system efficacies exceed Energy Star® criteria
- System longevity results in minimal maintenance and zero clinical disruptions
- Lumen and distribution options optimize spacing for both lighting intensity and energy efficiency
- Round or square apertures, 4" or 6", with multiple reflector colors, finishes, and sealed lens options for infection control
- Simple, plug-and-play nLight® controls integration facilitates up to two zones of control in the MRI suites, allowing users to dial in the right light levels for patient, equipment and screen observation from the control room, as well as patient comfort within the imaging suite
- Configurations support A+ Certified Solutions

4" square

4" round

6" square

6" round

Driver Box

Driver Box with nLight

Round Flush\*

Square Regressed\*