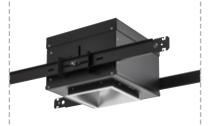

## EVO MRI SYSTEM OVERVIEW

- 100% non-ferromagnetic construction enables safe installation and operation in MRI machine rooms. Remote driver systems power and control the system, while EMI filters support distortion and artifact-free scanning
- Smooth, flicker-free eldoLED® dimming enables patient comfort during imaging procedures
- Unsurpassed system efficacies exceed Energy Star® criteria
- System longevity results in minimal maintenance and zero clinical disruptions
- Lumen and distribution options optimize spacing for both lighting intensity and energy efficiency
- Round or square apertures, 4" or 6", with multiple reflector colors, finishes, and sealed lens options for infection control
- Simple, plug-and-play nLight® controls integration facilitates up to two zones of control in the MRI suites, allowing users to dial in the right light levels for patient, equipment and screen observation from the control room, as well as patient comfort within the imaging suite
- Configurations support A+ Certified Solutions

4" square

4" round

6" square

6" round

Driver Box

Driver Box with nLight

Round Flush\*

Square Regressed\*